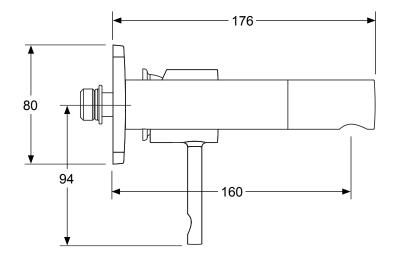

Additional Information: KOHLER<sub>®</sub> finishes resist corrosion and tarnishing, whilst solid brass construction ensures durability and reliability.

**Dimensions (mm)** 

Kohler UK Sales and Technical: +44 (0) 800 001 4466 info@kohler.co.uk www.KOHLER.co.uk